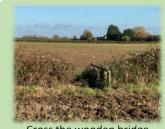

Start on the footpath heading northeast below Swell Court Farm

Jarm

Cross the wooden bridge through the hedge 4.1

Walk 4.1

Floortown Farm

Walk diagonally across the field to the dog leg corner & cross the bridge through the hedge