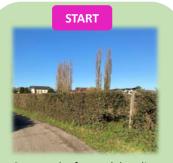

Start on the footpath heading northeast below Swell Court Farm

Jarm

Cross the wooden bridge through the hedge 4.1

Walk 4.1

Floortown Farm

Walk diagonally across the field to the dog leg corner & cross the bridge through the hedge