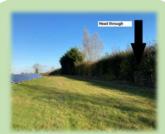

Moortown Farm

Burton Mead Drove

Go through the hedge and 2 metal gates, cross the field