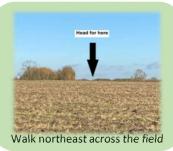

Start on the footpath heading northeast below Swell Court Farm

Jarm

Cross the wooden bridge through the hedge 4.1

Walk 4.1

Floortown Farm

Walk diagonally across the field to the dog leg corner & cross the bridge through the hedge