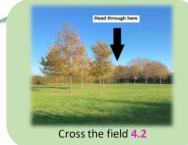

## Walk 4 Moortown 3.3km

Cross the field & turn right onto the lane 4.3, then 1st right 4.4

Walk 4.5

Through the gate, cross the field

Go through the hedge opposite the solar panels

©Contains Ordnance Survey Data: Crown copyright and database right 2020. All rights reserved (0100060551) 2020