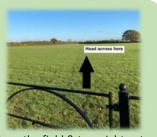

## Walk 4 Moortown 3.3km

Cross the field & turn right onto the lane 4.3, then 1st right 4.4

Walk 4.5

Through the gate, cross the field

Go through the hedge opposite the solar panels

©Contains Ordnance Survey Data: Crown copyright and database right 2020. All rights reserved (0100060551) 2020