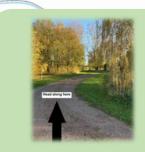

Start on the footpath heading northeast below Swell Court Farm

Jarm

Cross the wooden bridge through the hedge 4.1

Walk 4.1

Floortown Farm

Walk diagonally across the field to the dog leg corner & cross the bridge through the hedge