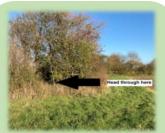

Moortown Farm

Burton Mead Drove

Go through the hedge and 2 metal gates, cross the field