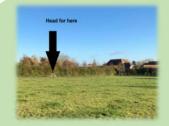

Moortown Farm

Burton Mead Drove

Go through the hedge and 2 metal gates, cross the field