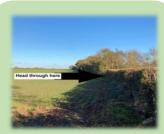

Moortown Farm

Burton Mead Drove

Go through the hedge and 2 metal gates, cross the field